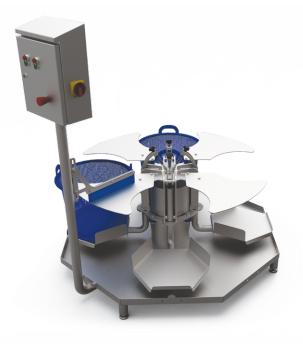

## DETAILS

The foodlife basket carousel makes the perfect combination together with the foodlife GEWA1500 and other washing systems. The basket carousel is placed directly at the out feed of the washing system. Once the basket is filled according to the weight specifications which are pre-set in the Foodlife basket carousel, the carousel will turn automatically the system has 4 positions for baskets.

The system is hygienic designed and constructed in stainless steel 304.

**fpt** the food part of life

JFPT BV Telfordstraat 10 8013 RM Zwolle The Netherlands

+31 (0) 38 465 36 11 www.foodlife.nl info@foodlife.nl